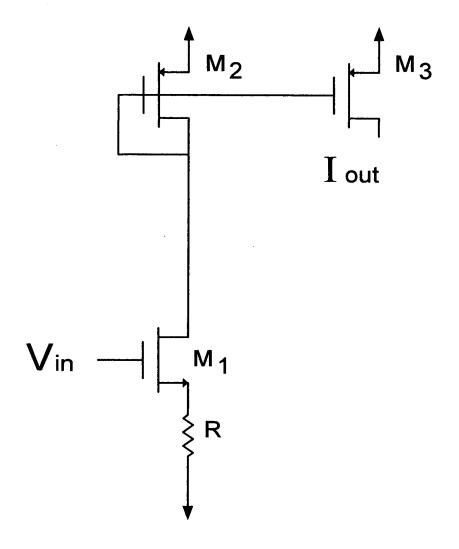

## <u>100</u>

(Conventional Art)

Title: RAIL-TO-RAIL INPUT LINEAR VOLTAGE
TO CURRENT CONVERTER
Inventors: Jonathon Stiff
Attorney Docket No.: CYPR-CD02230
Serial # 10/809,238

+ 2/4 ∞ ≥ 246 M<sub>9</sub> 256 220 230 M<sub>6</sub> 252 [ M M 254 200 <u>င</u> 500 200 Z M<sub>5</sub> 250  $\alpha$ Д Д M<sub>3</sub>  $M_2$ 242